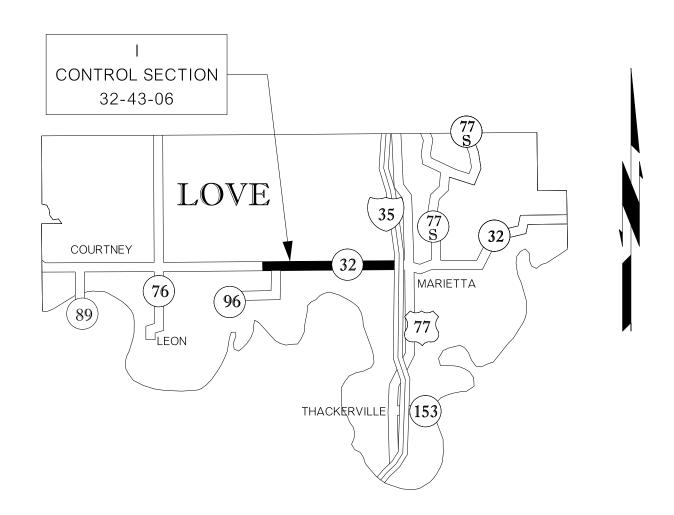

PROJECT DESCRIPTION LOCATION: I

SH-32: BEGINNING APPROXIMATELY 15.57 MILES EAST OF THE JEFFERSON COUNTY LINE EXTENDING EAST APPROXIMATELY EAST 8.63 MILES TO THE TOWN OF MARIETTA, IN LOVE COUNTY.

TOTAL LENGTH- 8.63 MILES

KEY:

I: DIVISION 7
SH-32

PROJECT LOCATION LOVE COUNTY

OCATION

DUNTY

BNGINEER KCD 7/17

GROUP. ABRAHAM

EN: MAAROUF

CHECK: GF 7/17

LOVE COUNTY

NOT TO SCALE

STATE OF DEPARTMENT OF TRANSPORTATION OKLAHOMA JOBPIECENO. 33298(04) SHEETNO. TOO5